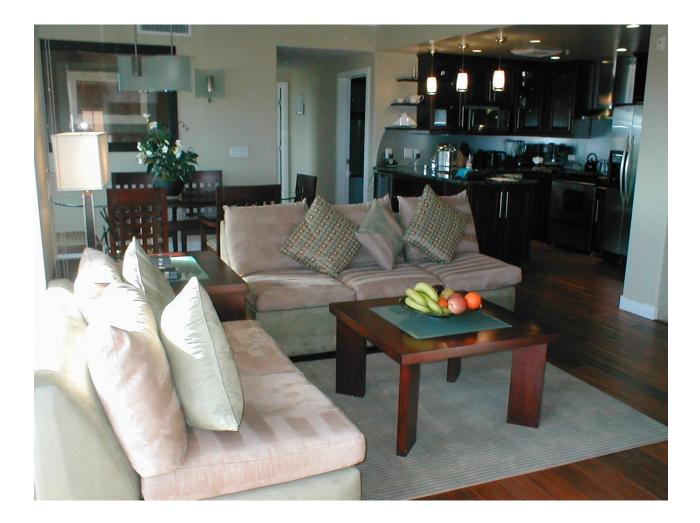

Grand Pacific Palisades

×

#### Penthouse Privacy! End Unit - 2<sup>nd</sup> floor



#### Penthouse #277



### STYLE!



### Comfort



#### Convenience



#### High-End Everything!



#### Wet Bar



## **Family Dinners**



## Spacious



#### Remote-control shades

#### Master



#### Master Jacuzzi



#### Master Bath





#### Guest Bed & Bath



# In-Unit Washer/ Dryer

In-unit – penthouses only! Quiet Kitchen Aid brand.



#### In-Unit Computer



#### Surround-sound throughout unit



#### Balcony with Teak Furniture



#### Separate Adult & Family Pools







#### BEACH!

JUST 1 MILE AWAY



#### LEGOLAND – across street









# Day trips



USS Midway



Balboa Park



Disneyland CA

#### Catalina

**Temecula Wineries** 





















#### San Diego 33 miles down the road



#### **Grand Pacific Palisades Resort**



#### What a Balcony View!



# **OWN THIS!**

- Timeshare
- Lifetime