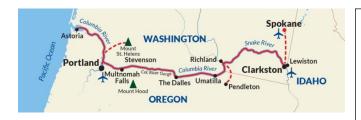

Your cruise starts from Portland, OR to Clarkston, WA includes the ports of Astoria, OR, Mount St Helens, WA, Cruising the Columbia River Gorge/Stevenson, WA, The Dalles, OR, Pendleton, OR and Richland, WA.