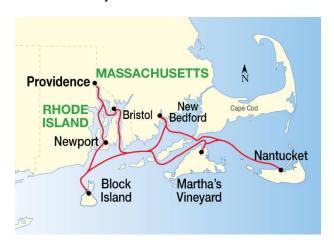

NEW ENGLAND SAVINGS - SAVE \$1,000 per stateroom plus waived port charges on New England Island Cruises\*\* sailing through July 31, 2016.

New England Islands cruise is a summer treat you don't want to miss. From cobblestone streets of quaint island towns to breathtaking harbor views, we'll guide you on a personalized tour that features the seafaring heritage of New England's villages, the opulent mansions of Newport and the Gingerbread cottages of Martha's Vineyard.